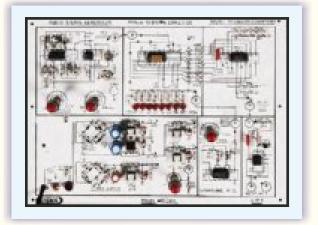

## **WEIGHTED RESISTOR DAC TRAINER**

## **MODEL-DAC101**

This trainer has been designed with a view to provide practical and experimental knowledge of Digital to Analog Converter.

## SPECIFICATIONS

- 1. Power supply requirement : 230V AC, 50 Hz.
- 2. Built in IC based power supply.
- 3. Converter type : Weighted Resistor DAC
- 4. LED display for output bit display.
- 5. Standard Accessories : 1. A Training Manual